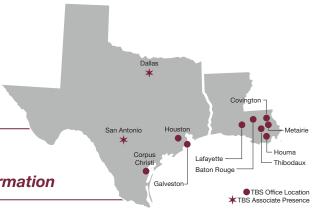

## **LOCATIONS**

| Lafayette, Louisiana   | 337.735.2800 |
|------------------------|--------------|
| Baton Rouge, Louisiana | 225.744.2100 |
| Thibodaux, Louisiana   | 985.446.7970 |
| Covington, Louisiana   | 985.302.0730 |
| Metairie, Louisiana    | 504.323.3460 |
| Houston, Texas         | 281.240.0113 |
| San Antonio, Texas     | 210.892.4700 |
| Corpus Christi, Texas  | 361.334.5719 |
| Galveston, Texas       | 409.220.1669 |
|                        |              |