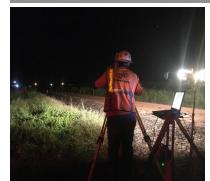

**T. Baker Smith (TBS) leverages dimensional control surveying** methods to monitor track and rail movement. TBS surveyors continuously monitor the track rails for vertical and horizontal movement utilizing highly accurate total station surveying instruments and industrial measurement software to provide real-time dimensional results throughout construction.

## TRACK & RAIL MONITORING SOLUTIONS

- -+ Plan and Procedure Creation
- + 24-Hour Monitoring
- + Real-Time Reporting
- + Highly Accurate Total Station Surveying