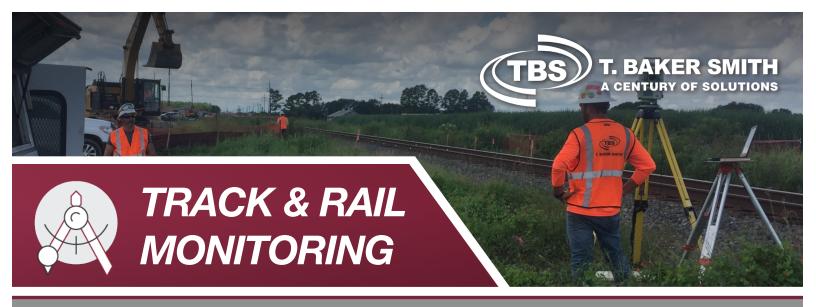

**T. Baker Smith (TBS) leverages dimensional control surveying** methods to monitor track and rail movement. TBS surveyors continuously monitor the track rails for vertical and horizontal movement utilizing highly accurate total station surveying instruments and industrial measurement software to provide real-time dimensional results throughout construction.

## TRACK & RAIL MONITORING SOLUTIONS

- -+ Plan and Procedure Creation
- + 24-Hour Monitoring
- + Real-Time Reporting
- + Highly Accurate Total Station Surveying