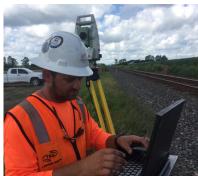

**T. Baker Smith (TBS) leverages dimensional control surveying** methods to monitor track and rail movement. TBS surveyors continuously monitor the track rails for vertical and horizontal movement utilizing highly accurate total station surveying instruments and industrial measurement software to provide real-time dimensional results throughout construction.

## TRACK & RAIL MONITORING SOLUTIONS

- -+ Plan and Procedure Creation
- + 24-Hour Monitoring
- + Real-Time Reporting
- + Highly Accurate Total Station Surveying