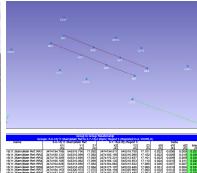

**T. Baker Smith (TBS) leverages dimensional control surveying** methods to monitor track and rail movement. TBS surveyors continuously monitor the track rails for vertical and horizontal movement utilizing highly accurate total station surveying instruments and industrial measurement software to provide real-time dimensional results throughout construction.